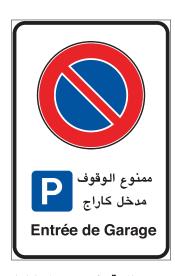

**موقف** Parking place

موقف لحظة Parking notice

مهنوع الوقوف، مدخل كاراج No parking, Garage entrance

مواقف للفئات المحددة فقط Parking for badge holders only

موقف تاكسي Taxi

شرطة Police

إستعلامات Tourist information