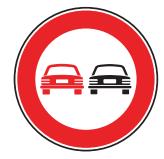

ق*ف* Stop

مهنوع الدخول لعموم السيارات

All vehicles prohibited

مهنوع الهرور No entry

مهنوع التجاوز No overtaking

تحديد السرعة Maximum speed limit

مهنوع التزمير Use of horns prohibited

ممنوع التجاوز للشاحنات No overtaking for trucks