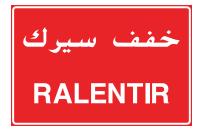

موقع توقف ونداء مساعدة Roadside parking with SOS

خفف السرعة Reduce Speed

إزالة فورية Tow away