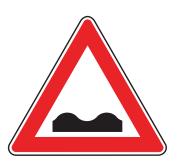

إنخفاضات Uneven road ahead

مطبات Road bump ahead

منعطف یمین Right bend ahead

منعطف یسار Left bend ahead

منعطفات أولها يمين Double bend ahead, the first to the right

منعطفات أولها يسار Double bend ahead, the first to the left