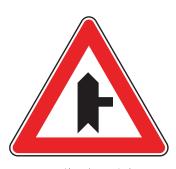

تقاطع مع طرقات بدون أفضلية

Road intersection without priority

تقاطع على اليمين

Road intersection with no priority to the right

تقاطع على اليسار

Road intersection with no priority to the left

التقاء مع طريق سريع من جهة اليمين