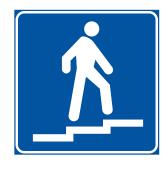

مستشفی Hospital

مهر للهشاة Pedestrian crossing

مهر للهشاة تحت الطريق Stepped entrance to underground

ممر للمشاة فوق الطريق Stepped approach to pedestrian

مهر عبور منحدر للمشاة Ramped approach to pedestrian