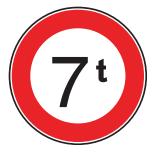

Vehicles exceeding height indicated prohibited

ممنوع مرور الشاحنات التي يفوق طولها ١٠ أمتار

Vehicles exceeding length indicated prohibited

ممنوع مرور الشاحنات التي تزيد حمولتها عن ۷ طن

Vehicles exceeding the maximum gross weight prohibited