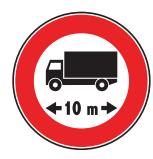

Vehicles exceeding height indicated prohibited

ممنوع مرور الشاحنات التي يفوق طولها ١٠ أمتار

Vehicles exceeding length indicated prohibited

ممنوع مرور الشاحنات التي تزيد حمولتها عن ۷ طن

Vehicles exceeding the maximum gross weight prohibited