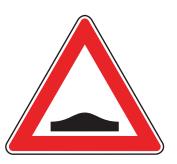

إنخفاضات Uneven road ahead

مطبات Road bump ahead

منعطف یمین Right bend ahead

منعطف یسار Left bend ahead

منعطفات أولها يمين Double bend ahead, the first to the right

منعطفات أولها يسار Double bend ahead, the first to the left