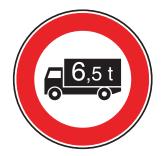

ممنوع المرور لعموم السيارات Motor vehicles prohibited

مهنوع مرور الأوتوبيسات Buses prohibited

مهنوع مرور الشاحنات Trucks prohibited

مهنوع مرور الشاحنات التي يزيد وزنها عن ٦،٥ طن

مهنوع مرور الشاحنات التي تجر قاطرة