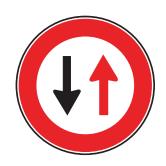

Road merging to the right

إلتقاء مع طريق سريع من جهة اليسار

Road merging to the left

طريق أفضلية Priority

نهاية الأفضلية Priority End

أفضلية مرور بالنسبه للسير المتجه من الجهة المقابلة

Traffic has priority over vehicles from the opposite direction