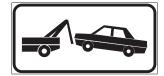

موقع توقف ونداء مساعدة Roadside parking with SOS

خفف السرعة Reduce Speed

إزالة فورية Tow away