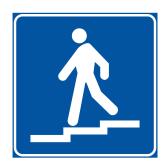

مستشفی Hospital

مهر للهشاة Pedestrian crossing

مهر للهشاة تحت الطريق Stepped entrance to underground

ممر للمشاة فوق الطريق Stepped approach to pedestrian

مهر عبور منحدر للمشاة Ramped approach to pedestrian