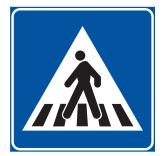

مستشفی Hospital

مهر للهشاة Pedestrian crossing

مهر للهشاة تحت الطريق Stepped entrance to underground

ممر للمشاة فوق الطريق Stepped approach to pedestrian

مهر عبور منحدر للمشاة Ramped approach to pedestrian