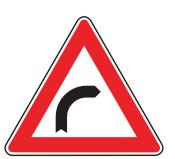

إنخفاضات Uneven road ahead

مطبات Road bump ahead

منعطف یمین Right bend ahead

منعطف یسار Left bend ahead

منعطفات أولها يمين Double bend ahead, the first to the right

منعطفات أولها يسار Double bend ahead, the first to the left