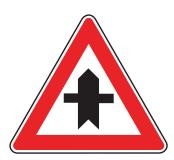

خطر حریق Danger fire

مخاطر أخرى Other danger ahead

إفسح الطريق Give way

تقاطع مع أفضلية على اليمين Intersection with right priority

أفضلية المرور للسيارات المتجهة من الجهة المقابلة

Priority must be given to vehicles from the opposite direction