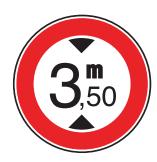

ممنوع مرور الآليات المحملة بمواد ملوثة للمياه

Vehicles carrying water-polluting material prohibited

مهنوع مرور السيارات التي يزيد عرضها عن ۲،۳ متر

Vehicles exceeding width indicated prohibited

ممنوع مرور الشاحنات التي يفوق علوها عن ٣٠٥ متر

Vehicles exceeding height indicated prohibited

ممنوع مرور الشاحنات التي يفوق طولها ١٠ أمتار

Vehicles exceeding length indicated prohibited

ممنوع مرور الشاحنات التي تزيد حمولتها عن ۷ طن

Vehicles exceeding the maximum gross weight prohibited